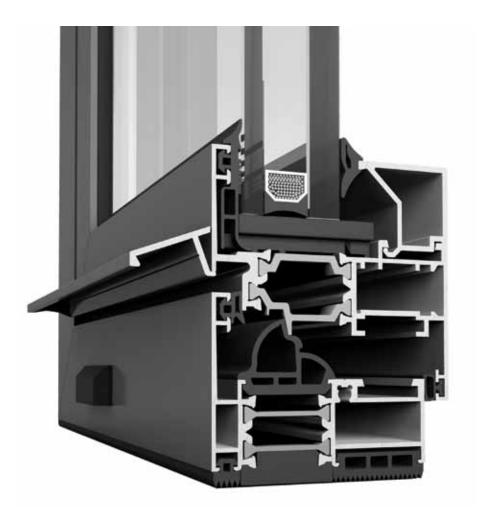

#### **FEATURES**

Uw= 1.2 W/m<sup>2</sup>K

Sashes for PVC hardware which enable: multiple locks, hinges adjustment and fast installation

EPDM gasket for superior thermal insulation, drainage and air impermeability

Double glazing from 18 mm up to 49 mm

Hidden vent solution

#### DESIGN

NEW ELEGANT SERIES WITH CONCEALED SASH

MULTIPLE VARIATIONS OF DOOR FINISHING AT FLOOR LEVEL

COMPLEMENTORY PROFILES ENABLING A WIDE RANGE OF CONFIGURATIONS Optimized for the highest structural stability whilst using a lower amount of aluminium content Profile reinforcement at load bearing points