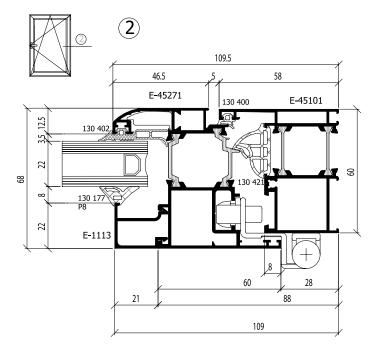

Sashes for PVC hardware which enable: multiple locks, hinges adjustment and fast installation

EPDM gasket for superior thermal insulation, drainage and air impermeability

Double glazing from 18 mm up to 49 mm

Hidden vent solution

### E45 OPENING WINDOW AND DOOR SYSTEM WITH THERMAL BREAK

### DETAILS

#### DESIGN

NEW ELEGANT SERIES WITH CONCEALED SASH

MULTIPLE VARIATIONS OF DOOR FINISHING AT FLOOR LEVEL

COMPLEMENTORY PROFILES ENABLING A WIDE RANGE OF CONFIGURATIONS Optimized for the highest structural stability whilst using a lower amount of aluminium content Profile reinforcement at load bearing points

Opening elements - opening at vertical axis, tilt and turn, opening at top or bottom horizontal axes, folding doors, parallel sliding

Reliable horizontal and vertical mechanisms



# etem.com