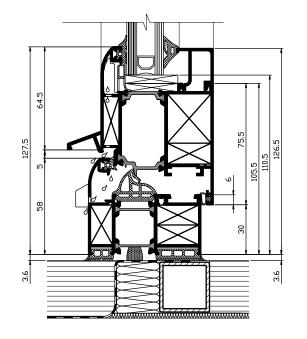

## OPENING WINDOW AND DOOR SYSTEM WITH THERMAL BREAK





## ELEGANT STRAIGHT OR CURVED LINE SOLUTIONS WITH 60 mm STRAIGHT LINE WIDTH OR 67.5 mm CURVED LINE WIDTH





#### **FEATURES**

Uw= 1.2 W/m<sup>2</sup>K

Sashes for PVC hardware which enable: multiple locks, hinges adjustment and fast installation

EPDM gasket for superior thermal insulation, drainage and air impermeability

Double glazing from 18 mm up to 49 mm

Hidden vent solution

### E45 OPENING WINDOW AND DOOR SYSTEM WITH THERMAL BREAK

### DETAILS

#### DESIGN

NEW ELEGANT SERIES WITH CONCEALED SASH

MULTIPLE VARIATIONS OF DOOR FINISHING AT FLOOR LEVEL

COMPLEMENTORY PROFILES ENABLING A WIDE RANGE OF CONFIGURATIONS Optimized for the highest structural stability whilst using a lower amount of aluminium content Profile reinforcement at load bearing points

Opening elements - opening at vertical axis, tilt and turn, opening at top or bottom horizontal axes, folding doors, parallel sliding